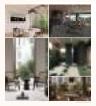

# ANDSCAPE

#### AROUT ARREIT

home that let in trans if neural light, when opens in the light previously, and easy wren'ty in the light republic light by netwing the greeney all around, exceeded into pigueses that are shorted former.